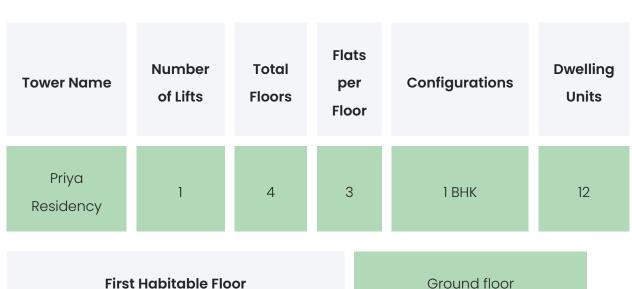

# PROJECT & AMENITIES

| Time Line                        | Size      | Typography |
|----------------------------------|-----------|------------|
| Completed on 31st December, 2019 | 0.06 Acre | 1 BHK      |

## **BUILDING LAYOUT**

Ground floor